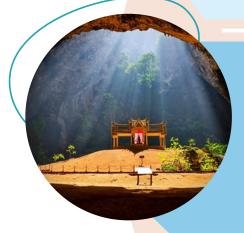

## DAY 2 PHRAYA NAKHON CAVE - HUA HIN SAFARI & ADVENTURE -RAJABHAKTI PARK

- BREAKFAST AT HOTEL
- PHRAYA NAKHON CAVE (TAKE BOAT TO THE CAVE)
- LUNCH AT RESTAURANT
- HUAHIN SAFARI & ADVENTURE(WATCH ELEPHANT SHOW)
- RAJABHAKTI PARK
- DINNER AT RESTAURANT
- HOTEL